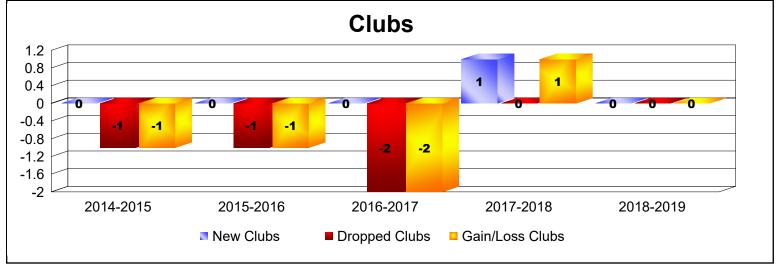

District 33 S

As of June 2019 Cumulative

| Year      | New<br>Clubs | Dropped<br>Clubs | Gain/<br>Loss<br>Clubs | New<br>Members | Charter<br>Members | Reinstate<br>Members | Transfer<br>Members | Total<br>Member<br>Added | Total<br>Members<br>Dropped | Gain/<br>Loss<br>Members |
|-----------|--------------|------------------|------------------------|----------------|--------------------|----------------------|---------------------|--------------------------|-----------------------------|--------------------------|
| 2014-2015 | 0            | -1               | -1                     | 137            | 1                  | 4                    | 8                   | 150                      | -189                        | -39                      |
| 2015-2016 | 0            | -1               | -1                     | 141            | 1                  | 8                    | 9                   | 159                      | -189                        | -30                      |
| 2016-2017 | 0            | -2               | -2                     | 137            | 1                  | 13                   | 12                  | 163                      | -176                        | -13                      |
| 2017-2018 | 1            | 0                | 1                      | 157            | 23                 | 6                    | 10                  | 196                      | -191                        | 5                        |
| 2018-2019 | 0            | 0                | 0                      | 148            | 2                  | 4                    | 13                  | 167                      | -211                        | -44                      |
| Average   | 0            | -1               | -1                     | 144            | 6                  | 7                    | 10                  | 167                      | -191                        | -24                      |