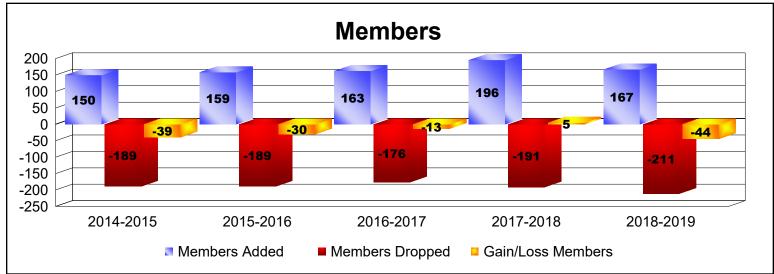

District 33 S

As of June 2019 Cumulative

| Year      | New<br>Clubs | Dropped<br>Clubs | Gain/<br>Loss<br>Clubs | New<br>Members | Charter<br>Members | Reinstate<br>Members | Transfer<br>Members | Total<br>Member<br>Added | Total<br>Members<br>Dropped | Gain/<br>Loss<br>Members |
|-----------|--------------|------------------|------------------------|----------------|--------------------|----------------------|---------------------|--------------------------|-----------------------------|--------------------------|
| 2014-2015 | 0            | -1               | -1                     | 137            | 1                  | 4                    | 8                   | 150                      | -189                        | -39                      |
| 2015-2016 | 0            | -1               | -1                     | 141            | 1                  | 8                    | 9                   | 159                      | -189                        | -30                      |
| 2016-2017 | 0            | -2               | -2                     | 137            | 1                  | 13                   | 12                  | 163                      | -176                        | -13                      |
| 2017-2018 | 1            | 0                | 1                      | 157            | 23                 | 6                    | 10                  | 196                      | -191                        | 5                        |
| 2018-2019 | 0            | 0                | 0                      | 148            | 2                  | 4                    | 13                  | 167                      | -211                        | -44                      |
| Average   | 0            | -1               | -1                     | 144            | 6                  | 7                    | 10                  | 167                      | -191                        | -24                      |